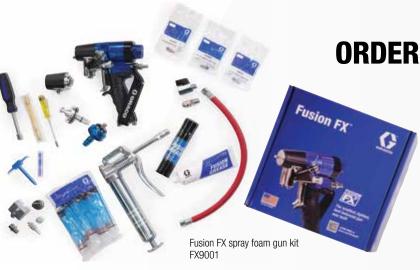

#### FX GUNS

| PART #        | DESCRIPTION                                                                       |
|---------------|-----------------------------------------------------------------------------------|
| FX9000*       | Fusion FX: Bare gun, includes CS and A No mix chamber included.                   |
| FX Gun with c | ommon spray foam chambers inc                                                     |
| FX9001*       | Fusion FX spray foam gun kit with mix c sizes 37, 42, 47 included                 |
| FX Gun with c | ommon polyurea chambers inclu                                                     |
| FX9011**      | Fusion FX polyurea gun kit, with mix cha<br>sizes 29, 34, 37 included             |
|               | nfigured as a CS gun with AP parts include<br>luid 6-pack, Tools and Accessories. |