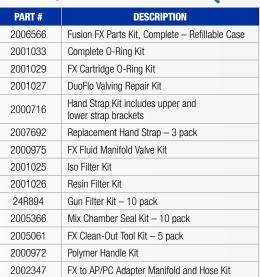

#### ACCESSORIES

0

20

|          | PART #  | DESCRIPTION                                                   |
|----------|---------|---------------------------------------------------------------|
|          | 2000810 | FX Cartridge – 1 Pack                                         |
| <b>Y</b> | 2000811 | FX Cartridge – 3 Pack                                         |
|          | 2000812 | FX Cartridge – 5 Pack                                         |
| )        | 2000788 | Round Air Cap                                                 |
|          | 2005269 | Pour Air Cap                                                  |
|          | 2005266 | Extension Tip Cap: 34-42                                      |
| -        | 2005267 | Extension Tip Cap: 37-47                                      |
|          | 2005268 | Extension Tip Cap: 52-70                                      |
|          | 256385  | ClearShot Liquid – 25 pack                                    |
|          | 256386  | ClearShot Liquid – 50 pack                                    |
|          | 256387  | ClearShot Liquid – 100 pack                                   |
|          | 17X756  | Bulk CS Fluid, 4 pack, 16 oz bottles (can fill 100 CS tubes)  |
|          | 17X757  | Bulk CS Fluid, 12 pack, 16 oz bottles (can fill 300 CS tubes) |
|          |         |                                                               |