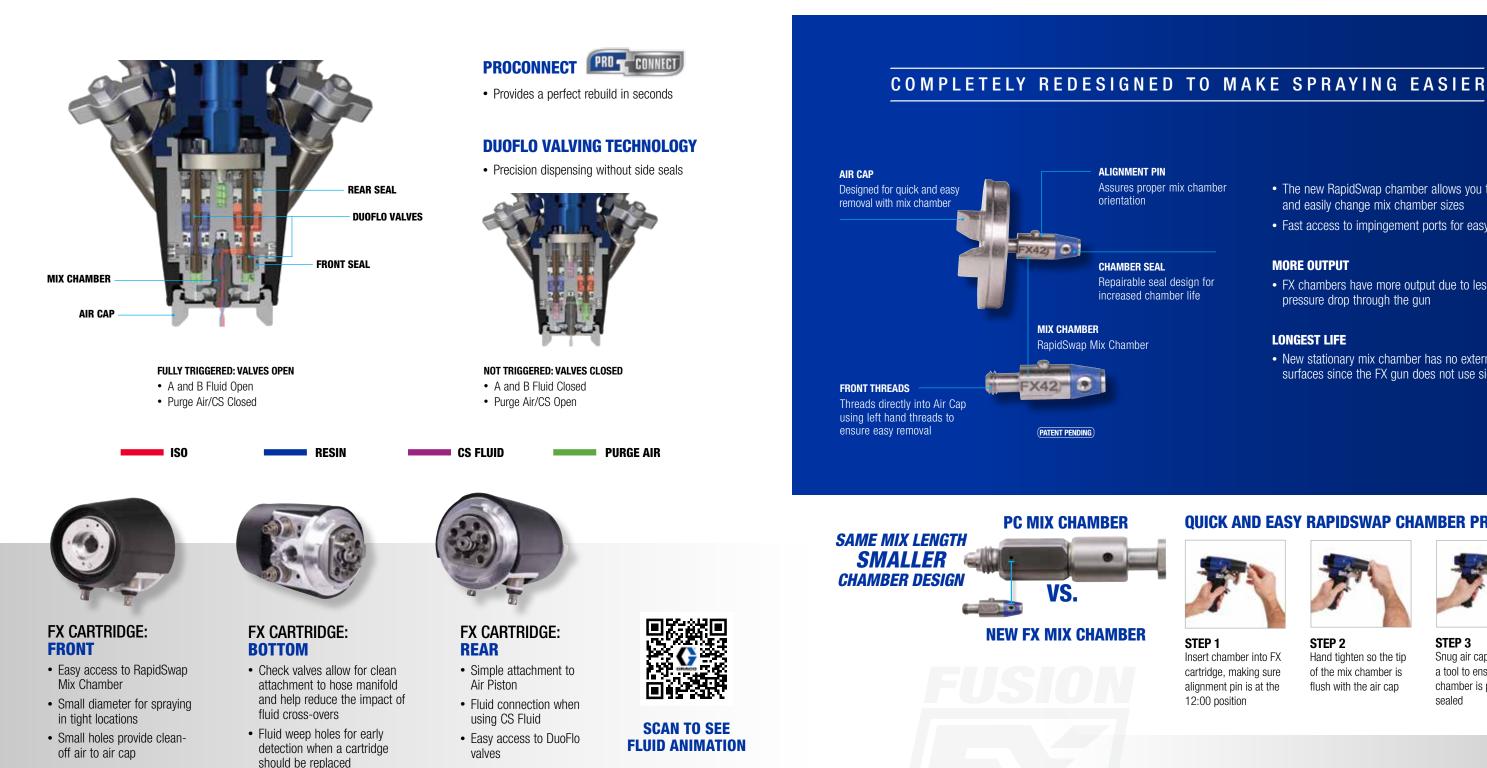

### FUSION FX (FLEXIBLE XCHANGE) SPRAY TECHNOLOGY

#### DUOFLO<sup>™</sup> VALVING

ProConnect<sup>®</sup> cartridge design for a perfect rebuild in seconds. DuoFlo valving eliminates side seals and provides precision control and mixing.

#### **RAPIDSWAP<sup>™</sup> MIX CHAMBER**

Game changing design provides access to the mix chamber in seconds without disassembling the gun. Quickly change mix chamber sizes to match your application and easily keep your impingement ports clean.

#### **QUICKFLEX™ TECHNOLOGY**

Switch effortlessly between ClearShot<sup>™</sup> and Air Purge modes by easily swapping the air piston, giving you the flexibility to tackle any project with confidence.

### NEW TECHNOLOGY THAT WILL CHANGE THE WAY YOU SPRAY

- Access mix chamber in seconds without disassembling the gun
- DuoFlo valving and stationary mix chamber eliminate the need for side seals
- Over 30% shorter trigger pull

#### FX CARTRIDGE

- ProConnect design for fast and simple gun rebuilds
- DuoFlo valving technology eliminates side seals
- Precision control and mixing

#### **AIR CAP/MIX CHAMBER**

- Removable air cap provides quick access to mix chamber without disassembling the gun
- Easily swap mix chamber size to best match your spray application

## **FX CARTRIDGE DUOFLO VALVING TECHNOLOGY**