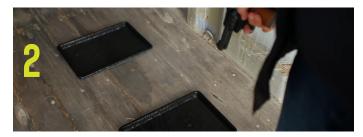

# CAN YOUR ROOF COATING DO THIS?

Expandothane sprayed on a non-stick cooking pan.

Three .22 caliber shots fired at pan.

Bullets penetrated through the pan.

Expandothane still did not leak!

Quality products, tested, proven technologies, and superior customer service