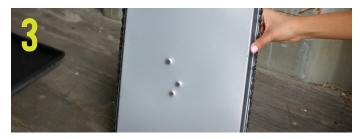

# CAN YOUR ROOF COATING DO THIS?

Expandothane sprayed on a non-stick cooking pan.

Three .22 caliber shots fired at pan.

Bullets penetrated through the pan.

Expandothane still did not leak!

Quality products, tested, proven technologies, and superior customer service