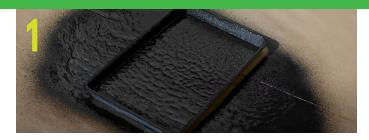

# CAN YOUR ROOF COATING DO THIS?

Expandothane sprayed on a non-stick cooking pan.

Three .22 caliber shots fired at pan.

Bullets penetrated through the pan.

Expandothane still did not leak!

Quality products, tested, proven technologies, and superior customer service