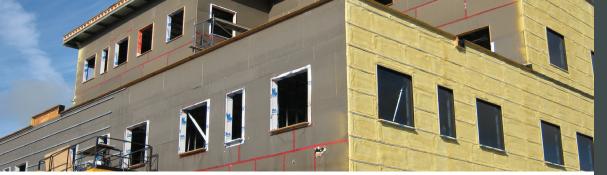

#### Foamsulate™ 210

Foamsulate™ 210 is a 2.0 pcf density closed cell insulating material. Foamsulate™ 210 is designed for use where insulation systems require superior air barrier characteristics along with the ability to minimize moisture infiltration. Foamsulate™ 210 has a 6.7 per inch R-value rating while providing structural enhancement due to its semi-rigid nature when cured.